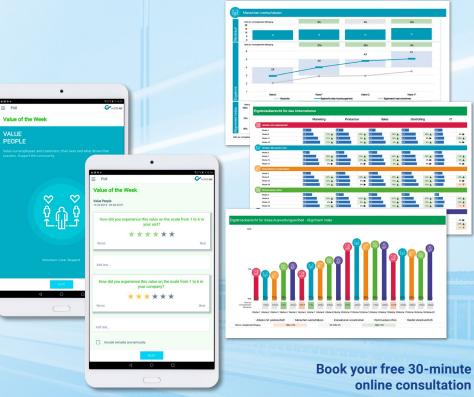

### What is Values Indicator and where do we use it?

The sustainability of corporate values over time is a challenge that can be overcome with the help of the web-based tool Values Indicator. The employees' attitude towards the defined values can be easily tracked and analyzed over time. Values Indicator improves the corporate culture and supports the leaders' efforts in this area.

#### How does it work?

The employees' weekly evaluations generate clear KPIs which track changes in the attitudes towards the values.

#### Challenges for the organization and the team leaders:

| Challenge                                                                                             | Our solution |                                                                                                   |
|-------------------------------------------------------------------------------------------------------|--------------|---------------------------------------------------------------------------------------------------|
| Generations clash: The present-day<br>generations have a stronger need to<br>provide feedback         | Ø            | Quick survey that responds to the need for constant feedback                                      |
| The corporate values often remain unrecognized by the employees                                       | O            | Observation of the development of<br>every corporate value over time and<br>for every department  |
| The main corporate values are defined once and never looked at again                                  | Ø            | The corporate values are kept "alive"<br>by being reminded regularly                              |
| The sustainability of values is threatened due to being perceived differently by the individual teams | ٥            | Common criteria for all teams<br>within the company regarding the<br>sustainability of the values |